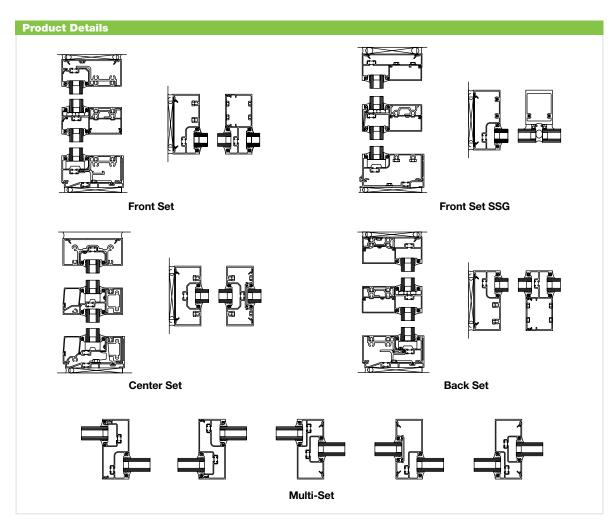

First Community Credit Union, St. Louis, MO Architect: TR,i Architects

- Overall system dimensions: 2" x 4-1/2"
- Front Set, Center Set, Back Set or Multi-set glazing configurations
- Optional sill receptor requires no additional anchoring of sill member
- Optional thermally broken head anchor clip
- SSG glazing with patented funnel bridge
- Continuous head and sill assembly option for front set
- Screw spline and shear block assembly
- Outside and inside glazing options
- Complete 90° and 135° corners
- High sidelite base
- Thermally broken members with polyurethane thermal breaks
- Accommodates ZS-2750 vents
- Factory painted Kynar 500®/Hylar 5000® finishes, meeting all provisions of AAMA 2605
- Factory anodized finishing

| <.06 CFM/SQ FT (6.24 PSF) per ASTM E283  10 PSF per ATSM E331 |
|---------------------------------------------------------------|
|                                                               |
| 10 PSF per ATSM E331                                          |
|                                                               |
| 40 PSF per ASTM E330                                          |
| 60 PSF per ASTM E330                                          |
|                                                               |
| Center and Front Set                                          |
| Center Set                                                    |
| Front Set                                                     |
| iss:                                                          |
| Front Set                                                     |
| Center Set                                                    |
|                                                               |
|                                                               |