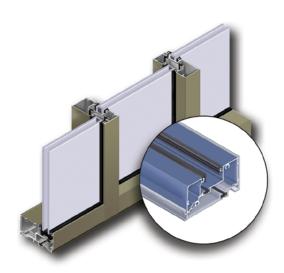

## Series 3000 Thermal MultiPlane—

the versatility of standard storefront systems with improved thermal performance

The Series 3000 Thermal MultiPlane extends the versatility of standard storefront systems by offering improved thermal performance and multiple glass plane options. The Series 3000 provides more options for head and sill anchorage, structural silicone glazing and a front set installation option utilizing continuous head and sill members. Designed for 1" infill, Series 3000 Thermal Multiplane has available glazing adapters and gasket options for infills ranging from 1/4" to 1-1/8".

First Community Credit Union, St. Louis, MO Architect: TR,i Architects

- Overall system dimensions: 2" x 4-1/2"
- Front Set, Center Set, Back Set or Multi-set glazing configurations
- Optional sill receptor requires no additional anchoring of sill member
- Optional thermally broken head anchor clip
- SSG glazing with patented funnel bridge
- Continuous head and sill assembly option for front set
- Screw spline and shear block assembly
- Outside and inside glazing options
- Complete 90° and 135° corners
- High sidelite base
- Thermally broken members with polyurethane thermal breaks
- Accommodates ZS-2750 vents
- Factory painted Kynar 500®/Hylar 5000® finishes, meeting all provisions of AAMA 2605
- Factory anodized finishing